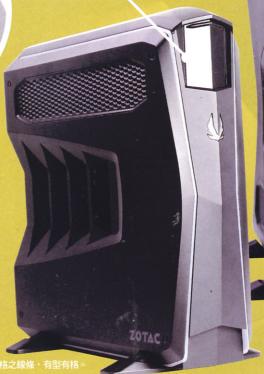

## ZOTAC Gaming MEK1

說ZOTAC旗下的ZBOX MAGNUS系列成功將桌面級顯示卡放進細小機身,新成立的子品牌ZOTAC Gaming則以MEK1大機打響頭炮,用上全套桌面硬件,機身卻比傳統大機箱慳位得多。

ZOTAC Gaming MEK1採用直立式機身,厚度只有12cm左右,遠比一般電腦機箱薄身。這主要是受惠於機箱獨特設計,分為上下兩部分,下半部分為Mini-ITX主機板,配合特製PCI-E Riser Card,將顯示卡延伸到機箱上半部分安裝,因此機箱足以容納全尺寸的GeForce GTX 1070 TI顯示卡。GeForce GTX 1070

Ti內建多達2,432個CUDA核心,僅比GTX 1080的2,560個少5%,效能比GTX 1070優勝不少。

MEK1配備Core i7-7700桌面版處理器,雖然並非最新的第八代Coffee Lake,但四核心八線程、高達4.2GHz時脈之規格,應用於打機系統已經相當不錯。其他硬件規格則有16GB主記憶體、240GB高速PCI-E SSD及1TB硬碟等,相當全面。迎合新與的RGB潮流,此機左右兩側亦加入大型燈條,用家可使用Spectra軟件自定燈光色彩及模式。