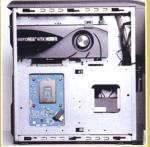

● 開機按鈕及前置介面 加入活門掩蓋。

●機箱上半部是顯示卡,透過PCI-E Riser Card連接主機板。

●下半部則有Mini-ITX主機板及450W

● 機背另提供豐富外接介面,包括雙Gigabit

TOTAC (CE TOTAC CE TO

TEST