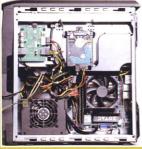

● 開機按鈕及前置介面 加入活門掩蓋。

●機箱上半部是顯示卡,透過PCI-E Riser Card連接主機板。

●下半部則有Mini-ITX主機板及450W

● 機背另提供豐富外接介面,包括雙Gigabit

TOTAC (CE TOTAC CE TO

TEST