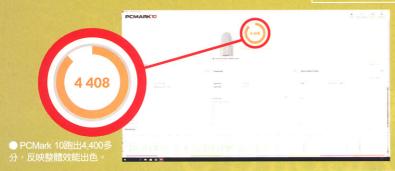

● 內建240GB SSD屬 PCI-E NVMe型號,持續讀 速達2,700MB/s以上,寫入 亦有超過1,500MB/s,速度 理想。

● 3DMark Time Spy及Fire Strike Ultra分別取得約6,300分及4,600分,在WQHD以至4K解像度打機,亦可取得流暢表現。

ZOTAC Gaming MEKT採用週旬機身,即看信用空間之時,又可以用上至套桌面級硬件,整體效能突出,隨機亦附帶遊戲鍵盤、滑鼠及滑鼠墊等裝備,配套齊全。₩