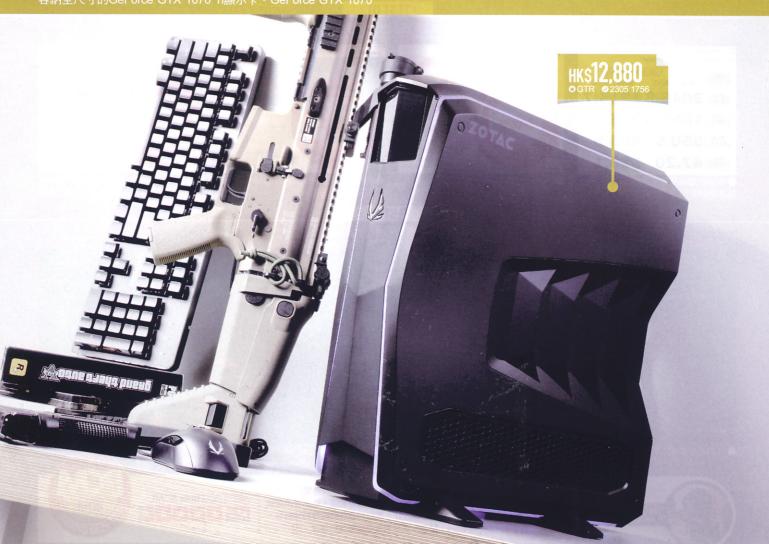

## ZOTAC Gaming MEK1

說ZOTAC旗下的ZBOX MAGNUS系列成功將桌面級顯示卡放進細小機身,新成立的子品牌ZOTAC Gaming則以MEK1大機打響頭炮,用上全套桌面硬件,機身卻比傳統大機箱慳位得多。

ZOTAC Gaming MEK1採用直立式機身,厚度只有12cm左右,遠比一般電腦機箱薄身。這主要是受惠於機箱獨特設計,分為上下兩部分,下半部分為Mini-ITX主機板,配合特製PCI-E Riser Card,將顯示卡延伸到機箱上半部分安裝,因此機箱足以容納全尺寸的GeForce GTX 1070 TI顯示卡。GeForce GTX 1070

Ti內建多達2,432個CUDA核心,僅比GTX 1080的2,560個少5%,效能比GTX 1070優勝不少。

MEK1配備Core i7-7700桌面版處理器,雖然並非最新的第八代Coffee Lake,但四核心八線程、高達4.2GHz時脈之規格,應用於打機系統已經相當不錯。其他硬件規格則有16GB主記憶體、240GB高速PCI-E SSD及1TB硬碟等,相當全面。迎合新與的RGB潮流,此機左右兩側亦加入大型燈條,用家可使用Spectra軟件自定燈光色彩及模式。