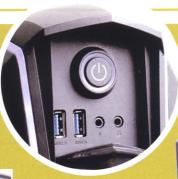

● 開機按鈕及前置介面 加入活門掩蓋。

●機箱上半部是顯示卡,透過PCI-E Riser Card連接主機板。

●下半部則有Mini-ITX主機板及450W

● 機背另提供豐富外接介面,包括雙Gigabit

TOTAC (CE TOTAC CE TO

TEST